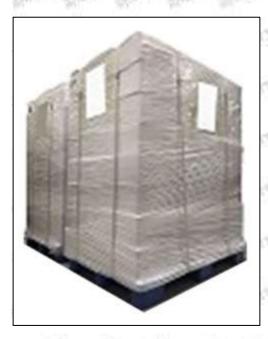

bind with cable ties for the outside, such as picture No. 4,

also, the products can be packaged according to customers' requirements.

• The packing tray is made of plastic and can be recycled.

Transparent tape, yellow tape, black wrapping protective film, white wrapping protective film are non-degradable materials, please dispose of them properly.

▲ Minors are prohibited from using transparent tape, yellow tape, black wrapping protective film, and white wrapping protective film to avoid personal injury.

Mob/WhatsApp: +86 13410541523 Email : <u>ruby@shumatt.com</u> © 2022 Shenzhen Shumatt Technology Co., Ltd



Pic No. 2 Domestic express packaging: Wrapped with Transparent tape



Pic No. 3 International express packaging: Wrapped with yellow tape after wrapping black protective film



Pic No. 4

**Pallet Shipping:** Use pallet that meet export requirements, and use white wrapping protective film to wrap and bind with cable ties

### 4.0445110358 Injector's Storage Standard

### (1) Choose a suitable storage place

The warehouse and cargo yard where the fuel injector is stored should be kept clean and dry, and away from the factory buildings that generate harmful gases and dust; do not mix with acid, alkali, salt and other substances; the storage place should have a good drainage system; the cargo yard should be flattened with gravel or furnace ash etc. to enhance the water permeability of the surface layer to keep the reservoir area dry.

### (2) Strict requirements of warehousing

Strict inspections should be carried out when the fuel injectors are put into storage,