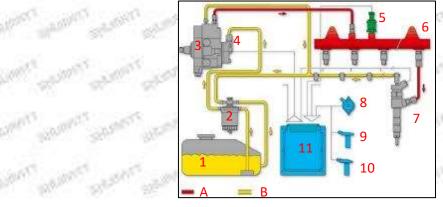

### 2.2.0445110358 Injector's Application Scenarios

Common rail system is an oil supply method refers to the diesel oil from the fuel tank sucked out by the gear pump through the oil-water separator and the gear pump to diesel fine filter, high-pressure pump, common rail pipe, and fuel injector, all together with the closed-loop fuel supply system composed of sensors and ECU that completely separates the generation of injection pressure and the injection process from each other.

| Pic No. 1 |
|-----------|
|-----------|

| No. | Name                  | No. | Name                           | No. | Name                           | No. | Name                         |
|-----|-----------------------|-----|--------------------------------|-----|--------------------------------|-----|------------------------------|
| 1   | Tank                  | 5   | Common Rail<br>Pressure Sensor | 9   | Engine Crankshaft Sensor       | A   | High Pressure Oil<br>Circuit |
| 2   | Diesel Filter         | 6   | Common Rail Pipe               | 10  | Camshaft Sensor                | В   | Low<br>Pressure Oil Circuit  |
| 3   | High-Pressure<br>Pump | 7   | Injector                       | 11  | ECU Electronic Control<br>Unit | 8   | Sten Sten                    |
| 4   | Fuel Gear Pump        | 8   | Accelerator Pedal              |     | and the second                 |     |                              |