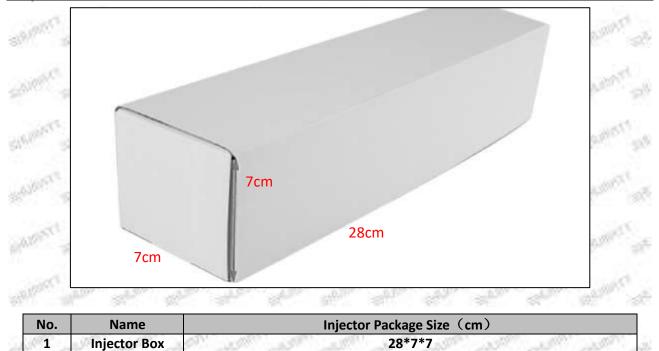

### (2) Injector Box Size

Parameter Performance: CRI2-14 Matching Accessories: F 00V C17 504, gasket Injector Type: Electromagnetic Injector Support System Maximum Pressure: 1400 Vehicle Configuration Information:

1.5.0445110358 Injector's Specifications and Dimensions Injector Size: 21.5cm\*4 cm \*4 cm = 344cm<sup>3</sup> (L\*W\*H=V) Injector Net Weight: 0.55kg Gross Weight: 0.6kg Injector Quality: China Made Brand New Package Size: 28cm\*7 cm \*7 cm = 1372 cm<sup>3</sup> Injector Type: Diesel Common Rail Injector MOQ: 4 Pieces